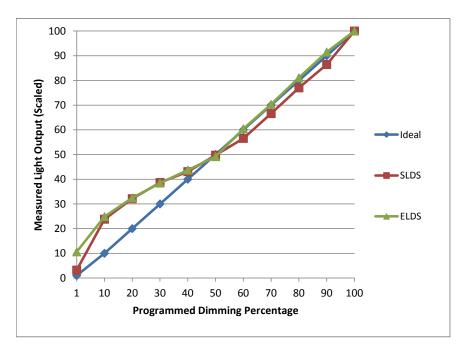

imming Control** Forward- and Reverse-Phase

**Product Range** 

**Test Date** 12/19/2012

| Dimmer Tested Against:              | SLDS  | ELDS  |  |
|-------------------------------------|-------|-------|--|
| Pass/Fail                           | Pass  | Pass  |  |
| Best-Fit Power Profile:             |       |       |  |
| Minimum ON                          | 13    | 3     |  |
| Maximum ON                          | 98    | 75    |  |
| Adjust                              | -30   | 65    |  |
| Light Output Range (vs. non-dimmed) |       |       |  |
| Maximum (Perceived)                 | 95.7% | 96.3% |  |
| Minimum (Perceived)                 | 3.1%  | 10.2% |  |
| Minimum (Measured)                  | 0.1%  | 1.0%  |  |

## **Linearity Curves (Best-fit Power Profile Applied):**



## **Observations:**

There is noticeable level stepping at the low end on a long fade off.